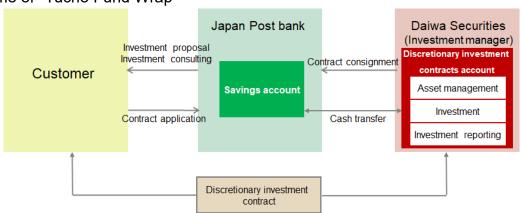

ice", issued on March 29, 2022.

#### [Business outline]

#### 1 Outline of the new service

Japan Post Bank and Daiwa Securities have been working on the development of new consulting services that meets the lifestyle and needs of each customer. By utilizing know-how that both companies have cultivated, we launch "Yucho Fund Wrap" service which provides an optimal portfolio based on customer's thoughts on asset management tailored to changes in customer life plans and household situations.

The service will allow us to respond to needs, such as thoughts on life plans and asset management that differ for each customer. We will endeavor to provide customer-oriented asset management services through the provision of life plan consulting with our customers.

#### Scheme of "Yucho Fund Wrap"



## ゆうちょファンドラップ

### 3 Details of "Yucho Fund Wrap"

| Contract age,    | domestic resident customers, over the age